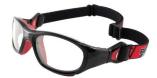

## **RS50: Adult-sized**

Sizes 53/17 and 55/17 and 55/20

Has side temples that go over ears and thin short strap across back

Shiny Crimson Red/Black

Shiny Navy/Green

Shiny Navy/Green

Matte Black/Red

Matte Black/Red