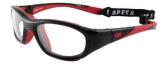

## **RS50: Adult-sized**

Sizes 53/17 and 55/17 and 55/20

Has side temples that go over ears and thin short strap across back

Shiny Crimson Red/Black

Shiny Navy/Green

Shiny Navy/Green

Matte Black/Red

Matte Black/Red