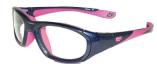

## **RS50: Adult-sized**

Sizes 53/17 and 55/17 and 55/20

Has side temples that go over ears and thin short strap across back

Shiny Crimson Red/Black

Shiny Navy/Green

Shiny Navy/Green

Matte Black/Red

Matte Black/Red