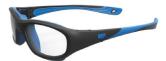

## **RS40: Youth-sized**

Sizes 48/17 and 51/17

Has side temples that go over ears and thin short strap across back

Black/Cyan Blue

Navy/Green

Shiny Black/Red

Shiny Purple/Pink