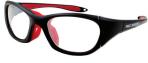

## **RS41: Youth-sized**

Sizes 48/17 and 51/17

No side temples, thick strap all the way around head from lens to lens

Black/Cyan Blue

Navy/Green

**RS51: Adult-sized** 

Sizes 53/17 and 55/17 and 55/20

No side temples, thick strap all the way around head from lens to lens

Shiny Black/Red

Gunmetal Grey/Orange