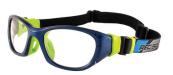

## **RS41: Youth-sized**

Sizes 48/17 and 51/17

No side temples, thick strap all the way around head from lens to lens

Black/Cyan Blue

Navy/Green

**RS51: Adult-sized** 

Sizes 53/17 and 55/17 and 55/20

No side temples, thick strap all the way around head from lens to lens