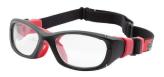

## **RS50: Adult-sized**

Sizes 53/17 and 55/17 and 55/20

Has side temples that go over ears and thin short strap across back

Shiny Crimson Red/Black

Shiny Navy/Green

Shiny Navy/Green

Matte Black/Red

Matte Black/Red