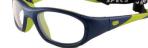

## **RS41: Youth-sized**

Sizes 48/17 and 51/17

No side temples, thick strap all the way around head from lens to lens

Black/Cyan Blue

Navy/Green

**RS51: Adult-sized** 

Sizes 53/17 and 55/17 and 55/20

No side temples, thick strap all the way around head from lens to lens