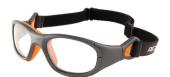

## **RS41: Youth-sized**

Sizes 48/17 and 51/17

No side temples, thick strap all the way around head from lens to lens

Black/Cyan Blue

Navy/Green

**RS51: Adult-sized** 

Sizes 53/17 and 55/17 and 55/20

No side temples, thick strap all the way around head from lens to lens

Shiny Black/Red

Gunmetal Grey/Orange