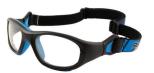

## **RS40: Youth-sized**

Sizes 48/17 and 51/17

Has side temples that go over ears and thin short strap across back

Black/Cyan Blue

Navy/Green

Shiny Black/Red

Shiny Purple/Pink