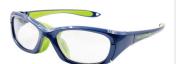

## **RS41: Youth-sized**

Sizes 48/17 and 51/17

No side temples, thick strap all the way around head from lens to lens

Black/Cyan Blue

Navy/Green

**RS51: Adult-sized** 

Sizes 53/17 and 55/17 and 55/20

No side temples, thick strap all the way around head from lens to lens