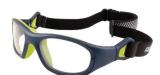

## **RS41: Youth-sized**

Sizes 48/17 and 51/17

No side temples, thick strap all the way around head from lens to lens

Black/Cyan Blue

Navy/Green

**RS51: Adult-sized** 

Sizes 53/17 and 55/17 and 55/20

No side temples, thick strap all the way around head from lens to lens

Shiny Black/Red

Gunmetal Grey/Orange