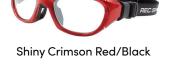

## **RS50: Adult-sized**

Sizes 53/17 and 55/17 and 55/20

Has side temples that go over ears and thin short strap across back

Shiny Crimson Red/Black

Shiny Navy/Green

Shiny Navy/Green

Matte Black/Red

Matte Black/Red