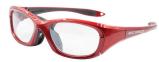

## **RS50: Adult-sized**

Sizes 53/17 and 55/17 and 55/20

Has side temples that go over ears and thin short strap across back

Shiny Crimson Red/Black

Shiny Navy/Green

Shiny Navy/Green

Matte Black/Red

Matte Black/Red