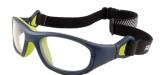

## **RS41: Youth-sized**

Sizes 48/17 and 51/17

No side temples, thick strap all the way around head from lens to lens

Black/Cyan Blue

Navy/Green

Shiny Black/Red

Gunmetal Grey/Orange