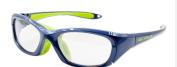

## **RS41: Youth-sized**

Sizes 48/17 and 51/17

No side temples, thick strap all the way around head from lens to lens

Black/Cyan Blue

Navy/Green

Shiny Black/Red

Gunmetal Grey/Orange