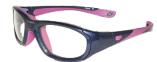

# **RS51: Adult-sized**

Sizes 53/17 and 55/17 and 55/20

No side temples, thick strap all the way around head from lens to lens

Shiny Crimson Red/Black

Shiny Navy/Green

Matte Black/Red