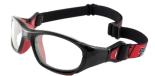

# **RS50: Adult-sized**

Sizes 53/17 and 55/17 and 55/20

Has side temples that go over ears and thin short strap across back

Shiny Crimson Red/Black

Shiny Navy/Green

Matte Black/Red