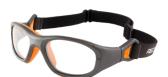

# **RS51: Adult-sized**

Sizes 53/17 and 55/17 and 55/20

No side temples, thick strap all the way around head from lens to lens

Shiny Crimson Red/Black

Shiny Navy/Green

Matte Black/Red