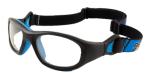

### **RS40: Youth-sized**

Sizes 48/17 and 51/17

Has side temples that go over ears and thin short strap across back

Black/Cyan Blue

Navy/Green

Shiny Black/Red

Shiny Purple/Pink