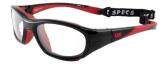

# **RS50: Adult-sized**

Sizes 53/17 and 55/17 and 55/20

Has side temples that go over ears and thin short strap across back

Shiny Crimson Red/Black

Shiny Navy/Green

Matte Black/Red