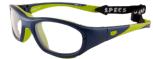

## **RS41: Youth-sized**

Sizes 48/17 and 51/17

No side temples, thick strap all the way around head from lens to lens

Black/Cyan Blue

Navy/Green

Shiny Black/Red

Gunmetal Grey/Orange