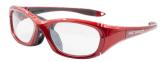

### **RS40: Youth-sized**

Sizes 48/17 and 51/17

Has side temples that go over ears and thin short strap across back

Black/Cyan Blue

Navy/Green

Shiny Black/Red

Shiny Purple/Pink