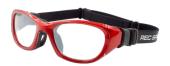

# **RS51: Adult-sized**

Sizes 53/17 and 55/17 and 55/20

No side temples, thick strap all the way around head from lens to lens

Shiny Crimson Red/Black

Shiny Navy/Green

Matte Black/Red