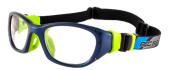

## **RS41: Youth-sized**

Sizes 48/17 and 51/17

No side temples, thick strap all the way around head from lens to lens

Black/Cyan Blue

Navy/Green

Shiny Black/Red

Gunmetal Grey/Orange