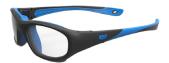

### **RS40: Youth-sized**

Sizes 48/17 and 51/17

Has side temples that go over ears and thin short strap across back

Black/Cyan Blue

Navy/Green

Shiny Black/Red

Shiny Purple/Pink