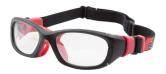

# **RS51: Adult-sized**

Sizes 53/17 and 55/17 and 55/20

No side temples, thick strap all the way around head from lens to lens

Shiny Crimson Red/Black

Shiny Navy/Green

Matte Black/Red