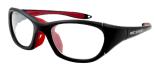

# **RS50: Adult-sized**

Sizes 53/17 and 55/17 and 55/20

Has side temples that go over ears and thin short strap across back

Shiny Crimson Red/Black

Shiny Navy/Green

Matte Black/Red