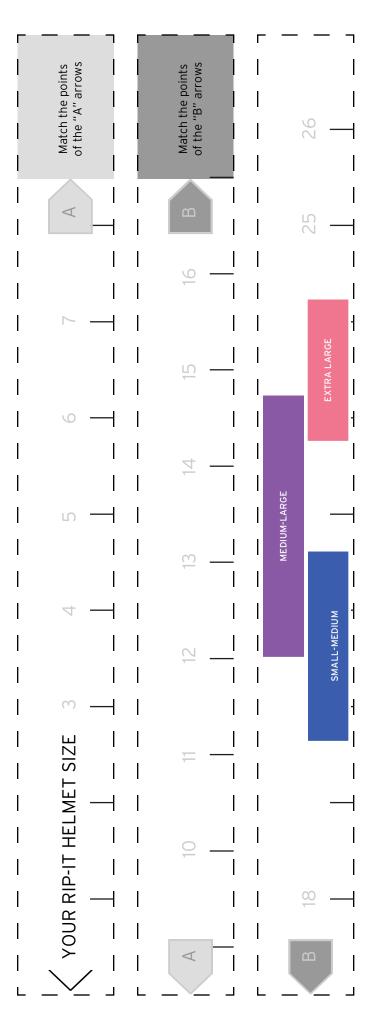

## HEAD SIZES

Small-Medium Medium-Large Extra Large 19 <sup>5</sup>/8" - 21 <sup>5</sup>/8" 20 <sup>1</sup>/2" - 23 <sup>1</sup>/4" 22 <sup>3</sup>/4" +

## INSTRUCTIONS

- 1. Print out this page at 100%. Do not scale to fit.
- 2. Cut out the three strips along the dotted lines.
- 3. Tape (or glue) the strips together to make one large measuring tape.
- 3. Wrap the sizing tool around your head, keep the end with the arrow on top of the overlapping portion.
- 4. Make sure the band lays flat against your fore-head with the bottom edge of the tool strip one inch above your eyebrows.
- 5. Pick the size the arrow is pointing to, and you're done! If you are on the line between sizes, we recommend picking the larger size.